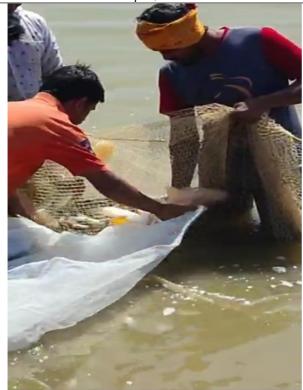

Mr. Sagar sahibs along with his team collect the suitable fish for injecting with synthetic hormone.

Mr. Sagar saheb along with his team showing the use of cloth hapa for induced breeding

Mr. Sagar saheb Resource person -AFDO, informing about the induced breeding Ovaprim injection to Cyprinus carpio at the Shivpur, Gharni Dam