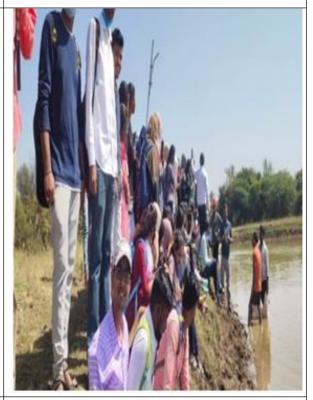

PRINCIPAL Rajarshi Shahu Mahavidyalaya (Autonomous), Later **C) Geotagged Photographs /Screenshots** 

Mr. Sagar saheb -AFDO , Dr.D.S.Rathod [HoD] , Dr.K.S.Raut [Excursion tour incharge], and M.Y.Bhande at the Shivpur, Gharni Dam

Mr. Sagar sahibs along with his team collect the suitable fish for injecting with synthetic hormone.

Mr. Sagar saheb along with his team showing the use of cloth hapa for induced breeding

Mr. Sagar saheb Resource person -AFDO, informing about the induced breeding Ovaprim injection to Cyprinus carpio at the Shivpur, Gharni Dam