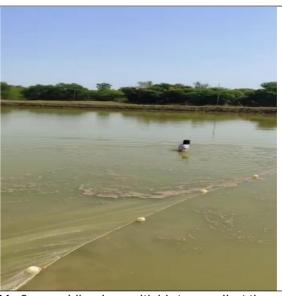

Mr. Sagar sahibs along with his team collect the suitable fish for injecting with synthetic hormone.

Mr. Sagar saheb along with his team showing the use of cloth hapa for induced breeding

Mr. Sagar saheb Resource person -AFDO, informing about the induced breeding Ovaprim injection to Cyprinus carpio at the Shivpur, Gharni Dam