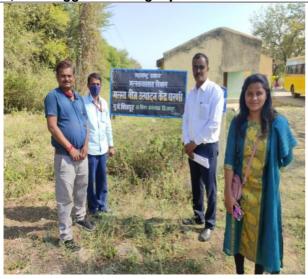

PRINCIPAL Rajarshi Shahu Mahavidyalaya (Autonomous), Later **C) Geotagged Photographs /Screenshots** 

Mr. Sagar saheb -AFDO , Dr.D.S.Rathod [HoD] , Dr.K.S.Raut [Excursion tour incharge], and M.Y.Bhande at the Shivpur, Gharni Dam